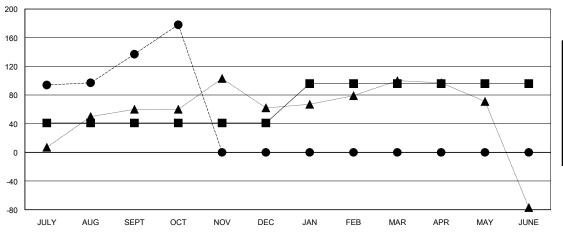

## GOALS AND ACTUAL MEMBERS CUMULATIVE

| - <b>II</b> - ME | MBER | GROWTH | NET | GOAL |
|------------------|------|--------|-----|------|
|------------------|------|--------|-----|------|

- ■ - MEMBER GROWTH ACTUAL

## District 3231A4

GMT: LOCATION INDIA GMT CA

| Clubs                 |               |           | Members RESULTS FOR 2024-2025 |               |                       |                         |                                                    |
|-----------------------|---------------|-----------|-------------------------------|---------------|-----------------------|-------------------------|----------------------------------------------------|
| RESULTS FOR 2024-2025 |               |           |                               |               |                       |                         |                                                    |
| QUARTER               | NEW CLUB GOAL | NEW CLUBS | DROPPED CLUBS                 | QUARTER MEMB  | ER GROWTH NET<br>GOAL | MEMBER GROWTH<br>ACTUAL | DROPPED<br>MEMBERS ACTUAL<br>(including transfers) |
| JULY/AUG/SEPT         | 2             | 1         | 0                             | JULY/AUG/SEPT | 41                    | 179                     | 37                                                 |
| OCT/NOV/DEC           | 0             | 1         | 0                             | OCT/NOV/DEC   | 0                     | 45                      | 2                                                  |
| JAN/FEB/MAR           | 1             | 0         | 0                             | JAN/FEB/MAR   | 55                    | 0                       | 0                                                  |
| APR/MAY/JUNE          | 0             | 0         | 0                             | APR/MAY/JUNE  | 0                     | 0                       | 0                                                  |