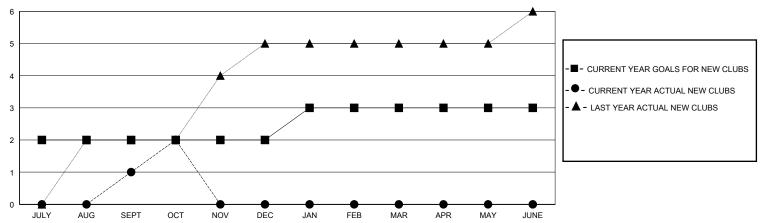

## GOALS AND ACTUAL NEW CLUBS CUMULATIVE

## District 3231A4

GMT: LOCATION INDIA GMT CA

| Clubs                 |               |           | Members RESULTS FOR 2024-2025 |               |                       |                         |                                                    |
|-----------------------|---------------|-----------|-------------------------------|---------------|-----------------------|-------------------------|----------------------------------------------------|
| RESULTS FOR 2024-2025 |               |           |                               |               |                       |                         |                                                    |
| QUARTER               | NEW CLUB GOAL | NEW CLUBS | DROPPED CLUBS                 | QUARTER MEMB  | ER GROWTH NET<br>GOAL | MEMBER GROWTH<br>ACTUAL | DROPPED<br>MEMBERS ACTUAL<br>(including transfers) |
| JULY/AUG/SEPT         | 2             | 1         | 0                             | JULY/AUG/SEPT | 41                    | 179                     | 37                                                 |
| OCT/NOV/DEC           | 0             | 1         | 0                             | OCT/NOV/DEC   | 0                     | 45                      | 2                                                  |
| JAN/FEB/MAR           | 1             | 0         | 0                             | JAN/FEB/MAR   | 55                    | 0                       | 0                                                  |
| APR/MAY/JUNE          | 0             | 0         | 0                             | APR/MAY/JUNE  | 0                     | 0                       | 0                                                  |